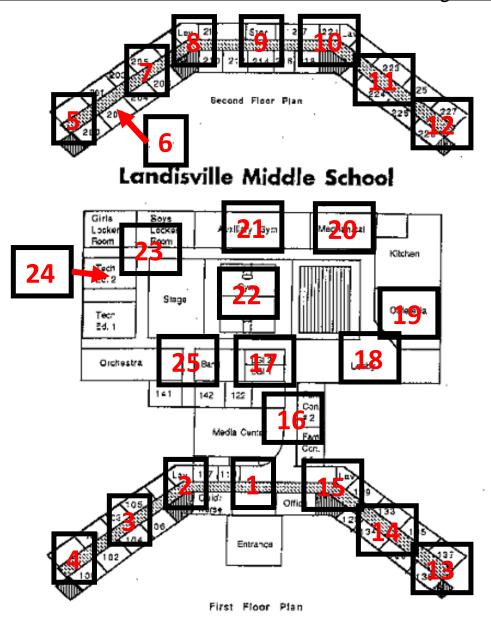

#### Landisville Middle School Indoor RF Emissions Testing Locations

# <u>Landisville Middle School Indoor RF Emissions Testing Data</u>

|       |          |           | E-Field      | E-Field             |
|-------|----------|-----------|--------------|---------------------|
| Index | Date     | Timestamp | % Controlled | % Uncontrolled      |
|       |          |           | Standard     | Standard            |
| 1     | 02/12/21 | 14:41:55  | 0.4968       | <mark>2.4840</mark> |
| 2     | 02/12/21 | 14:42:58  | 0.4131       | 2.0655              |
| 3     | 02/12/21 | 14:44:06  | 0.3737       | 1.8685              |
| 4     | 02/12/21 | 14:44:53  | 0.3375       | 1.6875              |
| 5     | 02/12/21 | 14:45:58  | 0.1762       | 0.8810              |
| 6     | 02/12/21 | 14:46:30  | 0.2129       | 1.0645              |
| 7     | 02/12/21 | 14:47:07  | 0.2482       | 1.2410              |
| 8     | 02/12/21 | 14:47:54  | 0.2055       | 1.0275              |
| 9     | 02/12/21 | 14:48:41  | 0.2583       | 1.2915              |
| 10    | 02/12/21 | 14:49:10  | 0.2467       | 1.2335              |
| 11    | 02/12/21 | 14:50:01  | 0.2466       | 1.2330              |
| 12    | 02/12/21 | 14:50:36  | 0.1935       | 0.9675              |
| 13    | 02/12/21 | 14:55:36  | 0.0092       | 0.0460              |
| 14    | 02/12/21 | 14:56:58  | 0.0276       | 0.1380              |
| 15    | 02/12/21 | 14:57:48  | 0.0432       | 0.2160              |
| 16    | 02/12/21 | 14:58:29  | 0.0994       | 0.4970              |
| 17    | 02/12/21 | 14:59:16  | 0.0862       | 0.4310              |
| 18    | 02/12/21 | 15:00:04  | 0.0318       | 0.1590              |
| 19    | 02/12/21 | 15:00:57  | 0.0377       | 0.1885              |
| 20    | 02/12/21 | 15:02:10  | 0.0706       | 0.3530              |
| 21    | 02/12/21 | 15:02:58  | 0.1184       | 0.5920              |
| 22    | 02/12/21 | 15:03:52  | 0.1845       | 0.9225              |
| 23    | 02/12/21 | 15:04:40  | 0.2673       | 1.3365              |
| 24    | 02/12/21 | 15:05:31  | 0.1140       | 0.5700              |
| 25    | 02/12/21 | 15:07:01  | 0.0027       | 0.0135              |