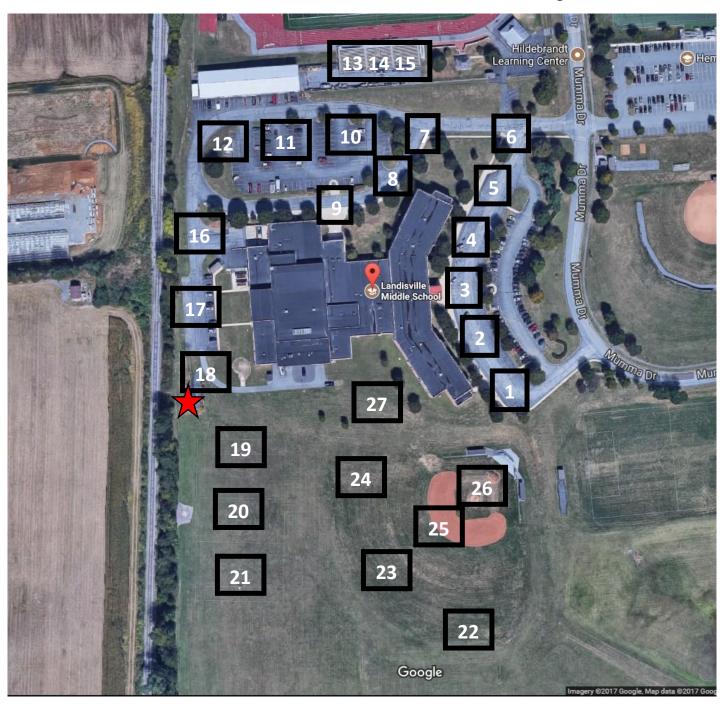

## <u>Landisville Middle School Outdoor RF Emissions Testing Locations</u>

# Landisville Middle School Outdoor RF Emissions Testing Data

| Index         Date           1         02/12/21           2         02/12/21           3         02/12/21           4         02/12/21           5         02/12/21           6         02/12/21           8         02/12/21           9         02/12/21           10         02/12/21           11         02/12/21           12         02/12/21           13         02/12/21           14         02/12/21           15         02/12/21 | Timestamp  15:12:55  15:13:15  15:14:02  15:14:54  15:15:35  15:16:31 | E-Field<br>% Controlled<br>Standard<br>0.0908<br>0.0939<br>0.0866<br>0.1093<br>0.1638 | E-Field % Uncontrolled Standard 0.4540 0.4695 0.4330 0.5465 |
|------------------------------------------------------------------------------------------------------------------------------------------------------------------------------------------------------------------------------------------------------------------------------------------------------------------------------------------------------------------------------------------------------------------------------------------------|-----------------------------------------------------------------------|---------------------------------------------------------------------------------------|-------------------------------------------------------------|
| 1 02/12/21 2 02/12/21 3 02/12/21 4 02/12/21 5 02/12/21 6 02/12/21 7 02/12/21 8 02/12/21 9 02/12/21 10 02/12/21 11 02/12/21 12 02/12/21 13 02/12/21 14 02/12/21                                                                                                                                                                                                                                                                                 | 15:12:55<br>15:13:15<br>15:14:02<br>15:14:54<br>15:15:35<br>15:16:31  | Standard<br>0.0908<br>0.0939<br>0.0866<br>0.1093                                      | Standard<br>0.4540<br>0.4695<br>0.4330                      |
| 2 02/12/21 3 02/12/21 4 02/12/21 5 02/12/21 6 02/12/21 7 02/12/21 8 02/12/21 9 02/12/21 10 02/12/21 11 02/12/21 12 02/12/21 13 02/12/21 14 02/12/21                                                                                                                                                                                                                                                                                            | 15:13:15<br>15:14:02<br>15:14:54<br>15:15:35<br>15:16:31              | 0.0908<br>0.0939<br>0.0866<br>0.1093                                                  | 0.4540<br>0.4695<br>0.4330                                  |
| 2 02/12/21 3 02/12/21 4 02/12/21 5 02/12/21 6 02/12/21 7 02/12/21 8 02/12/21 9 02/12/21 10 02/12/21 11 02/12/21 12 02/12/21 13 02/12/21 14 02/12/21                                                                                                                                                                                                                                                                                            | 15:13:15<br>15:14:02<br>15:14:54<br>15:15:35<br>15:16:31              | 0.0939<br>0.0866<br>0.1093                                                            | 0.4695<br>0.4330                                            |
| 3 02/12/21<br>4 02/12/21<br>5 02/12/21<br>6 02/12/21<br>7 02/12/21<br>8 02/12/21<br>9 02/12/21<br>10 02/12/21<br>11 02/12/21<br>12 02/12/21<br>13 02/12/21<br>14 02/12/21                                                                                                                                                                                                                                                                      | 15:14:02<br>15:14:54<br>15:15:35<br>15:16:31                          | 0.0866<br>0.1093                                                                      | 0.4330                                                      |
| 4 02/12/21 5 02/12/21 6 02/12/21 7 02/12/21 8 02/12/21 9 02/12/21 10 02/12/21 11 02/12/21 12 02/12/21 13 02/12/21 14 02/12/21                                                                                                                                                                                                                                                                                                                  | 15:14:54<br>15:15:35<br>15:16:31                                      | 0.1093                                                                                |                                                             |
| 5 02/12/21<br>6 02/12/21<br>7 02/12/21<br>8 02/12/21<br>9 02/12/21<br>10 02/12/21<br>11 02/12/21<br>12 02/12/21<br>13 02/12/21<br>14 02/12/21                                                                                                                                                                                                                                                                                                  | 15:15:35<br>15:16:31                                                  |                                                                                       | 0.5465                                                      |
| 6 02/12/21 7 02/12/21 8 02/12/21 9 02/12/21 10 02/12/21 11 02/12/21 12 02/12/21 13 02/12/21 14 02/12/21                                                                                                                                                                                                                                                                                                                                        | 15:16:31                                                              | 0.1638                                                                                | 0.0.00                                                      |
| 7 02/12/21<br>8 02/12/21<br>9 02/12/21<br>10 02/12/21<br>11 02/12/21<br>12 02/12/21<br>13 02/12/21<br>14 02/12/21                                                                                                                                                                                                                                                                                                                              |                                                                       |                                                                                       | 0.8190                                                      |
| 8 02/12/21<br>9 02/12/21<br>10 02/12/21<br>11 02/12/21<br>12 02/12/21<br>13 02/12/21<br>14 02/12/21                                                                                                                                                                                                                                                                                                                                            |                                                                       | 0.0685                                                                                | 0.3425                                                      |
| 9 02/12/21<br>10 02/12/21<br>11 02/12/21<br>12 02/12/21<br>13 02/12/21<br>14 02/12/21                                                                                                                                                                                                                                                                                                                                                          | 15:18:09                                                              | 0.1871                                                                                | 0.9355                                                      |
| 10 02/12/21<br>11 02/12/21<br>12 02/12/21<br>13 02/12/21<br>14 02/12/21                                                                                                                                                                                                                                                                                                                                                                        | 15:19:04                                                              | 0.1768                                                                                | 0.8840                                                      |
| 11 02/12/21<br>12 02/12/21<br>13 02/12/21<br>14 02/12/21                                                                                                                                                                                                                                                                                                                                                                                       | 15:19:39                                                              | 0.2556                                                                                | 1.2780                                                      |
| 12 02/12/21<br>13 02/12/21<br>14 02/12/21                                                                                                                                                                                                                                                                                                                                                                                                      | 15:20:30                                                              | 0.3453                                                                                | 1.7265                                                      |
| 13 02/12/21<br>14 02/12/21                                                                                                                                                                                                                                                                                                                                                                                                                     | 15:21:25                                                              | 0.3799                                                                                | 1.8995                                                      |
| 14 02/12/21                                                                                                                                                                                                                                                                                                                                                                                                                                    | 15:22:11                                                              | 0.4204                                                                                | 2.1020                                                      |
| - , ,                                                                                                                                                                                                                                                                                                                                                                                                                                          | 15:25:46                                                              | 0.2344                                                                                | 1.1720                                                      |
| 15 02/12/21                                                                                                                                                                                                                                                                                                                                                                                                                                    | 15:26:30                                                              | 0.2551                                                                                | 1.2755                                                      |
|                                                                                                                                                                                                                                                                                                                                                                                                                                                | 15:27:12                                                              | 0.2933                                                                                | 1.4665                                                      |
| 16 02/12/21                                                                                                                                                                                                                                                                                                                                                                                                                                    | 15:30:34                                                              | 0.1096                                                                                | 0.5480                                                      |
| 17 02/12/21                                                                                                                                                                                                                                                                                                                                                                                                                                    | 15:31:36                                                              | 0.1393                                                                                | 0.6965                                                      |
| 18 02/12/21                                                                                                                                                                                                                                                                                                                                                                                                                                    | 15:32:24                                                              | 0.1511                                                                                | 0.7555                                                      |
| 19 02/12/21                                                                                                                                                                                                                                                                                                                                                                                                                                    | 15:33:15                                                              | 0.0913                                                                                | 0.4565                                                      |
| 20 02/12/21                                                                                                                                                                                                                                                                                                                                                                                                                                    | 15:34:09                                                              | 0.1334                                                                                | 0.6670                                                      |
| 21 02/12/21                                                                                                                                                                                                                                                                                                                                                                                                                                    | 15:35:06                                                              | 0.0419                                                                                | 0.2095                                                      |
| 22 02/12/21                                                                                                                                                                                                                                                                                                                                                                                                                                    | 15:39:25                                                              | 0.1559                                                                                | 0.7795                                                      |
| 23 02/12/21                                                                                                                                                                                                                                                                                                                                                                                                                                    | 15:42:14                                                              | 0.0211                                                                                | 0.1055                                                      |
| 24 02/12/21                                                                                                                                                                                                                                                                                                                                                                                                                                    | 15:43:32                                                              | 0.0284                                                                                | 0.1420                                                      |
| 25 02/12/21                                                                                                                                                                                                                                                                                                                                                                                                                                    | 15:44:30                                                              | 0.0556                                                                                | 0.2780                                                      |
| 26 02/12/21                                                                                                                                                                                                                                                                                                                                                                                                                                    | 15:45:32                                                              | 0.0759                                                                                | 0.3795                                                      |
| 27 02/12/21                                                                                                                                                                                                                                                                                                                                                                                                                                    | 15:47:16                                                              | 0.0387                                                                                | 0.1935                                                      |