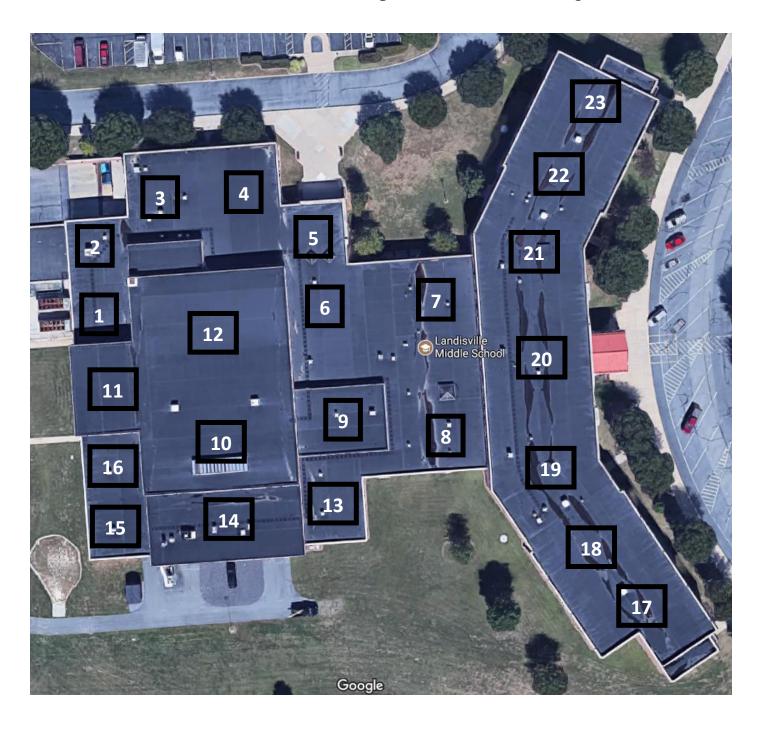

## <u>Landisville Middle School Rooftop RF Emissions Testing Locations</u>

# Landisville Middle School Roof RF Emissions Testing Data

|          |          |           | E-Field    | E-Field      |
|----------|----------|-----------|------------|--------------|
|          |          |           | %          | %            |
|          |          |           | Controlled | Uncontrolled |
| Location | Date     | Timestamp | Standard   | Standard     |
| 1        | 02/12/21 | 13:36:57  | 0.0008     | 0.0040       |
| 2        | 02/12/21 | 13:45:23  | 0.0322     | 0.1610       |
| 3        | 02/12/21 | 13:45:59  | 0.0206     | 0.1030       |
| 4        | 02/12/21 | 13:48:33  | 0.1362     | 0.6810       |
| 5        | 02/12/21 | 13:49:53  | 0.1162     | 0.5810       |
| 6        | 02/12/21 | 13:50:35  | 0.1428     | 0.7140       |
| 7        | 02/12/21 | 13:51:20  | 0.0079     | 0.0395       |
| 8        | 02/12/21 | 13:52:21  | 0.0068     | 0.0340       |
| 9        | 02/12/21 | 13:53:26  | 0.0302     | 0.1510       |
| 10       | 02/12/21 | 13:55:25  | 0.0242     | 0.1210       |
| 11       | 02/12/21 | 13:56:54  | 0.0780     | 0.3900       |
| 12       | 02/12/21 | 13:58:43  | 0.1036     | 0.5180       |
| 13       | 02/12/21 | 14:00:08  | 0.1567     | 0.7835       |
| 14       | 02/12/21 | 14:06:21  | 0.0050     | 0.0250       |
| 15       | 02/12/21 | 14:08:18  | 0.0023     | 0.0115       |
| 16       | 02/12/21 | 14:08:55  | 0.0153     | 0.0765       |
| 17       | 02/12/21 | 14:26:40  | 0.0000     | 0.0000       |
| 18       | 02/12/21 | 14:27:27  | 0.0000     | 0.0000       |
| 19       | 02/12/21 | 14:28:14  | 0.0192     | 0.0960       |
| 20       | 02/12/21 | 14:29:19  | 0.0212     | 0.1060       |
| 21       | 02/12/21 | 14:30:10  | 0.0257     | 0.1285       |
| 22       | 02/12/21 | 14:30:51  | 0.0564     | 0.2820       |
| 23       | 02/12/21 | 14:31:34  | 0.0763     | 0.3815       |